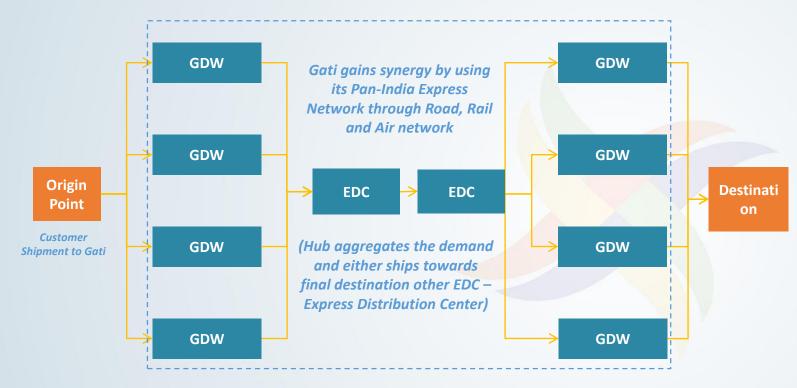

# Ahead in Reach: Hub & Spoke

Unmatched network. Robust infrastructure. Cutting edge IT.

(Various Spokes transfers the shipment to Express Distribution Centers)

18 Express Distribution Centers
12 Rail Transit Centers
33 Air Transit Centers
99% Reach in India