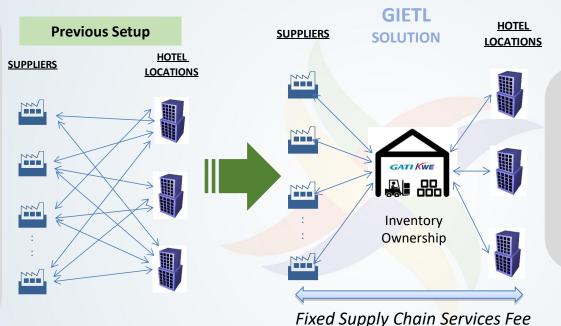

# **Case Study: Tailor-made Distribution**

**Centralized Distribution Case Study** 

- Decentralized supplies ordering system
- High transaction costs for suppliers and hotels
- Uncertain delivery lead times
- Excess inventory holding at Hotel stores

ELSC 2014 SCM Innovation of the Year Winner

- Improved service levels
- Reduction in Inventory within the supply chain
- Reduction in overall logistics costs

Benefits: Stabilization of delivery patterns drive behavioral change within the procurement process at individual hotels

**Need:** Supply chain framework to build and improve efficiency in the domestic hospitality industry procurement process. Current engagement with one of the largest hotel chains comprising of close to 100 hotels in 40 locations across India