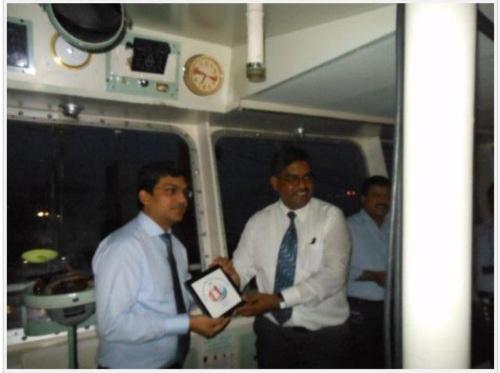

# ISL-Gati Express Finishes Maiden Voyage in Kochi

HYDERABAD ISL-Gati Express, a newlylaunched coastal services by International Shipping and Logistics and Gati Ship (GSL), has completed its maiden voyage on June 17 from Kandal (Gujarat) to Vallarpadam Port in Kochi, a top executive said on Thursday. ISL is a whollyowned subsidiary of TM International Logistics and GSL a unit of Gati. DP World, a leader in international marine terminal operations and development, which also operates container terminal at Vallarpadam Port, held a customary plaque exchange ceremony with the masters of vessel Gati Majestic to celebrate the maiden call, a press release from Gati said.

| Publication    | Edition | Page |
|----------------|---------|------|
| Shipping Times | Chennai | -    |
|                |         |      |

GATI Costal box vessel.... Continued from page 1 South India. Aspart of this now sorving M.Y. Gail Majordić (albei COTT Vallarpadam on 17 June 2013 DP World officials have welcomed the Captano of the ship and presentation with a DP World plaque on this occasion. Senior manage-

| Publication | Edition | Page |
|-------------|---------|------|
| JOC         | online  |      |

DP World & held a plaque exchange ceremony to welcome Master of Gati Majestic's maiden call at Vallarpadam Port, part of the Port of Kochi.

"<u>DP World</u> held a plaque exchange ceremony to welcome Master of Gati Majestic's maiden call at Vallarpadam Port, part of the Port of Kochi. ISL-Gati Express, Gati Ship's newly launched coastal service linking North India and South India, has completed its first rotation from Kandla to Vallarpadam Port. DP World, the container terminal operator at Vallarpadam Port, held a customary plaque exchange ceremony with the master of Gati Majestic to celebrate the vessel's maiden call. The senior management team from <u>Gati Ship</u> and its parent company, International Shipping Logistics, as well port officials, attended the ceremony.